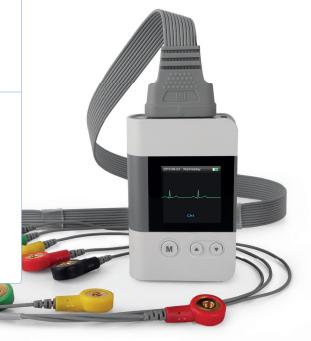

#### custo EDAN SE-2012 recorder

- Attractive design and high wearing comfort: light, small, compact pocket size
- High protection against dust and water ingress (IP27)
- Event marker button and pacemaker detection
- Check the ECG signal on the display
- Continuous recording of 12 channels for definite rhythm analysis with detailed ECG display

#### Technical data custo EDAN SE-2012

Number of ECG channels 12 (10 leads)

Sampling rate 128/256/512/1024 Hz, standard: 128 Hz

Frequency response 0,05 to 60 Hz (-3 dB)

Resolution 8/12/14/16/18 bit, standard: 16 bit

Battery voltage 1,2 to 1,6 V

Display LCD, 128 \* 128 px

Display content 1 ECG channel, recording time, time of day,

patient ID, name of the patient, event marker

Dimensions 76 \* 49 \* 16 mm (L \* W \* H)

Weight approx. 50 g, without batteries

Ingress protection rating IP27

Classification device with internal power supply,

class IIa, Type CF

Components for

12-Channel Holter:

EDAN SE-2012 recorder,

1 GB micro SD-card,

patient cable 10-wire,

USB cable,

carrying case and belt,

batteries AAA,

custo sensive electrodes