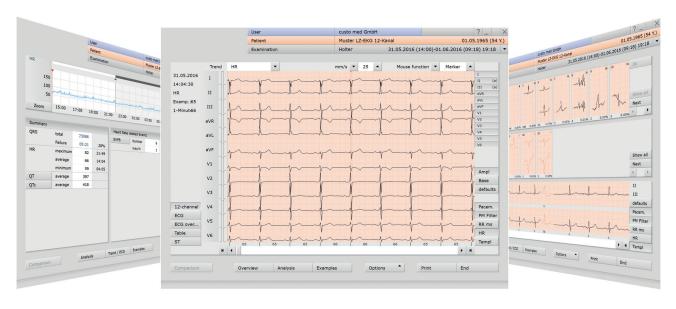

#### custo diagnostic (software)

- · Comparison of all patients' examinations
- · Comfortable reports with predefined text modules
- Clearly arranged A4 paper printouts
- Paperless medical practice: Mailing of evaluations and reports as email, fax, PDF and as evaluation file (.cst)
- Versatile connection possibilities into existing IT structures (HL7, FDA-XML, SQL, GDT, SCP)

#### Holter software functions

- · Clear start page with events relating to heart rate and ventricular events during recording at a glance
- · Comfortable display and editing of templates
- Versatile tools for quick assessment and revision of the ECG signal, such as ECG examples
- Detailed setting pages for individual determination of the event parameters
- · Optional: HRV, AF Diagnostics