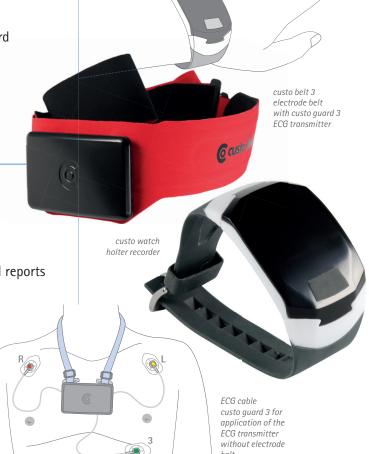

#### custo watch holter recorder

- · Attractive design and high wearing comfort
- · Wireless ECG recording with custo belt and custo guard
- Or application with ECG cable custo guard 3
- Control of the ECG signal on the custo watch display
- Continuous recording of 3 channels for definite rhythm analysis with detailed ECG display
- · User-friendly interface

#### Technical data custo watch

Number of ECG channels 1 – 3

Sampling rate 125 Hz, 250 Hz, 500 Hz, 1 kHz

Radio frequency band ISM 2.4 GHz
Radio transmission power 1 mW maximum

Connection to the PC USB (via custo docking station)

Power supply rechargeable lithium-polymer battery with 280 mAh Battery run-time approx. 4 days (3 channels, 125 Hz sampling rate)

Charging time of battery approx. 10 minutes for 24h-recording

approx. 3 hours (when fully discharged)

Display OLED display

Dimensions without straps 55 \* 38 \* 15 mm (L \* W \* H)

Strap (circumference) standard 160 mm – 200 mm

large 180 mm – 260 mm

Weight approx. 40 g

Ingress protection rating IP 65

Classification device with internal power supply, class IIa, Type BF

#### custo docking station - charging unit and connection to the PC

Connection to the PC USB (micro USB cable)

Dimensions 140 \* 92 \* 95 mm (L \* W \* H)

Weight approx. 308 g