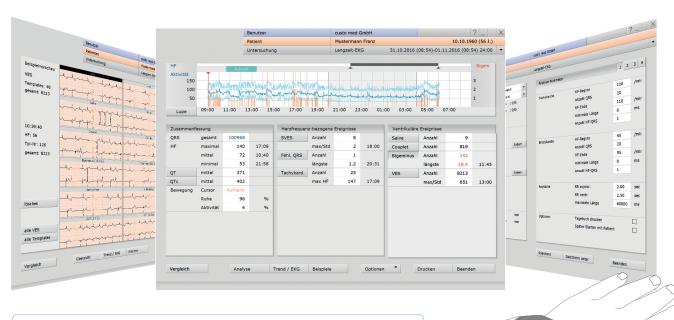

#### custo diagnostic (software)

- Comparison of all patients' examinations
- · Comfortable reports with predefined text modules
- Clearly arranged A4 paper printouts
- Paperless medical practice: Mailing of evaluations and reports as email, fax, PDF and as evaluation file (.cst)
- Versatile connection possibilities into existing IT structures (HL7, FDA-XML, SQL, GDT, SCP)

#### Holter software functions

- · Clear start page with events relating to heart rate and ventricular events during recording at a glance
- · Comfortable display and editing of templates
- Versatile tools for quick assessment and revision of the ECG signal, such as ECG examples
- Detailed setting pages for individual determination of the event parameters
- · Optional: ST measurement, HRV, AF Diagnostics, ANS Diagnostics