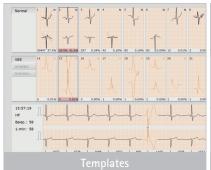

#### Holter software functions

- · Clear start page with events relating to heart rate and ventricular events during recording at a glance
- · Comfortable display and editing of templates
- Versatile tools for quick assessment and revision of the ECG signal, such as ECG examples
- Detailed setting pages for individual determination of the event parameters
- · Optional: ST measurement, HRV, AF Diagnostics, ANS Diagnostics