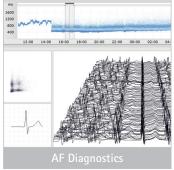

#### Holter software functions

- · Clear start page with events relating to heart rate and ventricular events during recording at a glance
- · Comfortable display and editing of templates
- Versatile tools for quick assessment and revision of the ECG signal, such as ECG examples
- Detailed setting pages for individual determination of the event parameters
- · Optional: ST measurement, HRV, AF Diagnostics, ANS Diagnostics