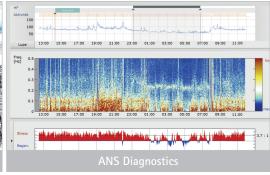

#### Holter software functions

- · Clear start page with events relating to heart rate and ventricular events during recording at a glance
- · Comfortable display and editing of templates
- Versatile tools for quick assessment and revision of the ECG signal, such as ECG examples
- Detailed setting pages for individual determination of the event parameters
- · Optional: ST measurement, HRV, AF Diagnostics, ANS Diagnostics