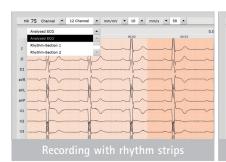

#### Resting ECG software functions

- Single beat analysis, cumulative complexes, measurement table, interpretation
- New: with recording of rhythm strips