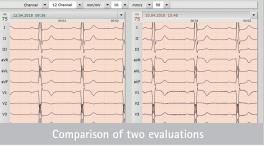

#### custo diagnostic (software)

- · Comparison of all patients' examinations
- · Easy reporting with predefined text modules
- · Clear A4 printouts on normal paper
- · Paperless medical practice: mailing of evaluations and reports as email, fax, PDF and as evaluation file (.cst)
- Versatile connection possibilities into existing