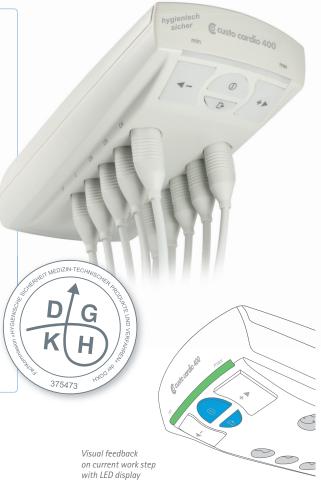

#### custo cardio 400 BT - with USB and Bluetooth

- · Perfect hygiene concept
- · Ideal contact quality due to patented studded electrode contacts, even on hairy skin
- Gentle application with automatic regulation of suction level
- · Online analysis and display of events relating to heart rate and ventricular events during recording
- · Easy and cost-efficient extension to CPET

#### Technical data custo cardio 400 BT

Frequency response 0 to 0.262 \* sampling frequency [HZ]

Sampling frequency 1000, 2000, 4000, 8000, 16000 (only USB), 32000 (only USB) Hz

Sampling rate Identical for all channels, possible settings:

1.0 ms/0.5 ms/0.25 ms/0.125 ms/

0.0625 ms (only with USB) / 0.03125 ms (only with USB)

Deviation < 1.5 %A/D converter 24 bit
Input impedance > 50 MΩ

Amplitude quantification 1.526 μV/bit

CMRR > 93 dB

Suction power 6 levels, 0 – 280 mbar (in 40 mbar increments)

Power supply 12 V power supply unit

Max. power consumption 7 Watt

EDP connection USB (3 m) and Bluetooth 2.1 EDR

Bluetooth range Generally 10 m, depending on ambient conditions

Dimensions 250 \* 110 \* 60 mm (L \* W \* H)

Weight Approx. 680 g (device without leads and electrodes)

Patient leads Approx. 1450 mm (extremities), approx. 1200 mm (precordial)

Classification Device with external power supply,

Class IIa according to MDD, Type CF application part