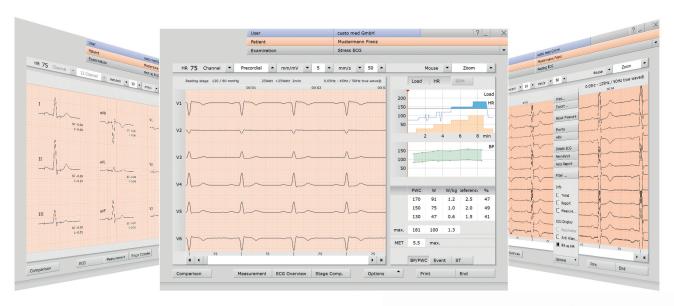

#### Resting ECG software functions

- Single beat analysis, cumulative complexes, measurement table, interpretation
- New: with recording of rhythm strips

#### Stress test ECG software functions

- Online arrhythmia detection with acoustic and visual warning function
- Predefined default profiles with the possibility for customised configuration
- · Control of treadmills, sitting and supine ergometers
- Automatic recording of blood pressure, SPO2 and lactate measured values
- Summary of all examination-specific values in a report