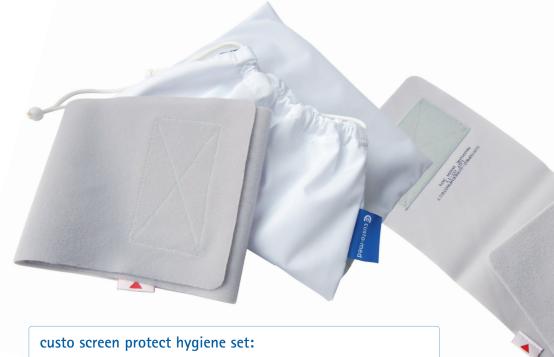

## custo screen protect hygiene set

Hygiene and comfort when wearing the blood pressure cuff

 six custo screen protect fleece pads (with washing bag) for custo med blood pressure cuffs, sizes standard, X-Large and XX-Large

## **Ultilisation:**

- For each examination a clean custo screen protect fleece pad is applied underneath the blood pressure cuff
- The fleecy side is worn on the skin, the protective layer outwards
- The skidproof protection layer improves the fitting of the blood pressure cuff
- The fleecy inside makes for more wearing comfort
- custo screen protect fleece pads can be washed in the washing machine at 30 degrees – minimum100 washing cycles