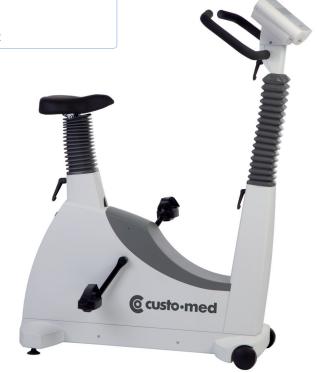

## custo ergo control 3000 e

Brake system Eddy current brake

rpm-independent

Output range 6 – 1000 Watts adjustable in 1 Watt increments

Display LC display for showing all important parameters

LED display for rotational speed of proband

display unit can be rotated by 180°

Adjustment options Seat height from 75 - 110 cm,

Infinitely adjustable grip (rotation: 360°)

Height of the grip infinitely adjustable (60 – 120 cm) Adjustment screws to compensate for uneven floors

Dimensions approx. 90 \* 46 \* (90 – 135) cm (L \* W \* H)

Weight approx. 64 kg

max. patient weight 160 kg, 200 kg with anti-tilt mechanism (optional)

Power supply 100 - 240 V / 50 - 60 HzInterfaces RS-232 for PC ECGs, USB

Protection class II/B or II/BF (with blood pressure r Classification IIa in accordance with 93/42/ EEC Applied standards DIN EN 60601-1, DIN VDE 0750-2

- Ergonomic design
- Infinitely adjustable saddle and handlebar provide performance-enhancing seating position
- · Highest safety due to stabile, mechanical construction
- High-quality material that can be easily disinfected meets highest hygienic standards
- · Easy, intuitive operation
- Can be upgraded with automatic blood pressure monitoring module, SPO2 measurement, and powered seat height adjustment