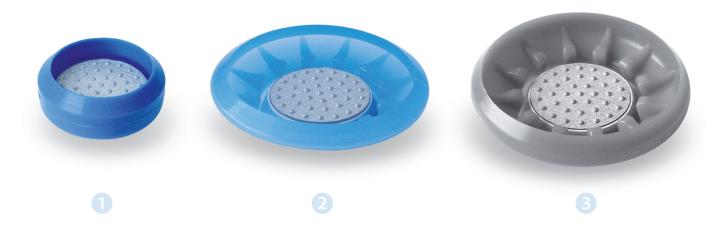

## custo cardio 200/400 electrodes

Basically, each electrode can be used universally. The table shows the optimal application possibilities:

| Electrode                 | 1<br>small               | 2<br>standard                                                   | 3<br>hair                |
|---------------------------|--------------------------|-----------------------------------------------------------------|--------------------------|
| Examination               | resting ECG, ergometry   | resting ECG, ergometry                                          | resting ECG, ergometry   |
| Properties                | very small               | soft<br>smooth                                                  | strongly adherent        |
| Particularly suitable for | children and adolescents | normal skin<br>sensitive skin<br>diabetics<br>Marcumar patients | patients with chest hair |