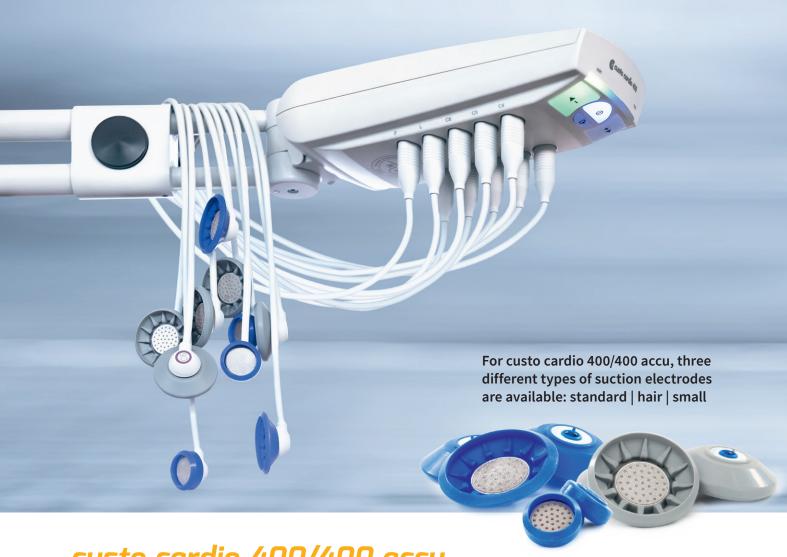

#### custo cardio 400/400 accu\*:

- · Quick and uncomplicated cleaning
- · Perfect suction capacity in six steps
- · Stable and fast data transfer
- No room dependency, can thus be applied with full flexibility and mobility\*
- · More than 100 resting ECGs with one battery charge\*

### Different electrodes/suction lines:

- · Gentle application due to adapted pressure
- · Electrodes and suction lines can be easily exchanged
- Cleaning of suction lines by automatic blowing after each examination