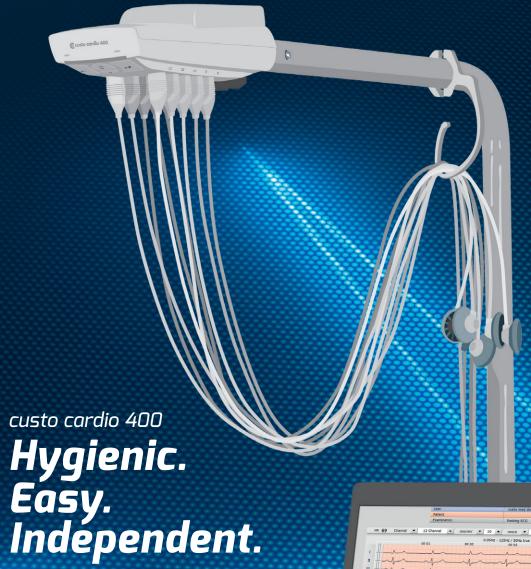

**2in1**Suction System
and ECG

custo cardio 400/400 accu

# 12-channel resting and stress ECG with integrated suction system

custo cardio 400/400 accu sets new standards in functionality, usability and hygiene. Thanks to the exchangeable, reusable suction electrodes a hygienic and sustainable application is guaranteed. The version with rechargeable battery is completely self-sufficient and can be wirelessly integrated into your WiFi network, making it flexible to use.

#### custo cardio 400/400 accu\*:

- · Quick and uncomplicated cleaning
- · Perfect suction capacity in six steps
- · Stable and fast data transfer
- No room dependency, can thus be applied with full flexibility and mobility\*
- · More than 100 resting ECGs with one battery charge\*