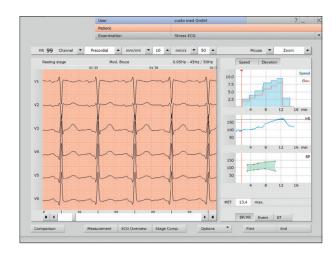

# **Stress ECG Highlights** in the custo diagnostic software

#### Easy control of the examination.

Uncomplicated control of treadmills, cycle ergometers and recumbent ergometers. The module provides predefined standard profiles, with the possibility to configure them freely. Even during a running stress test, manual intervention in the load profile is possible.

### The patient is continuously monitored.

Beside a detailed documentation, there are a variety of notification options with acoustic or visual signal. In addition to the ECG lead, the measured values of blood pressure, SpO2 and lactate can be recorded automatically. Of course, the ST segments are measured continuously and displayed graphically.

#### Time-saving and precise reports.

With the help of the individually created text modules, the proposal is quickly created. The printout summarizes all results and the proposal clearly on one page.

Clear total view of all important values