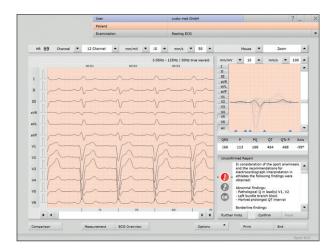

# **Resting ECG Highlights** in the custo diagnostic software

## The complete ECG at a glance!

ECG overview of all channels over the total recording period. The area to be analysed is automatically adjustable or freely selectable.

# All important values are visualised compactly.

Comprehensive measured value tables support the automatic measurement and interpretation.

#### Useful additional options.

Options such as HRV analysis and sport ECG enhance the resting ECG, as does the option of an evaluation comparison which compares two evaluations in detail.

#### Time-saving and precise reports.

With the help of the individually created text modules, the proposal is quickly created. The printout summarizes all results and the proposal clearly on one page.

#### Versatile ECG interpretation program.

**NEW: Sport ECG as an option** 