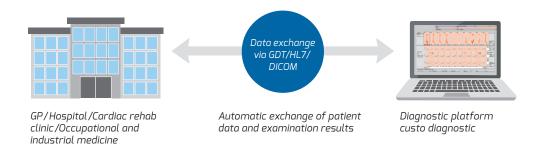

**Our MDR-certified custo diagnostic software platform** integrates the entire cardiopulmonary diagnostics in a standardized and modular interface. It enables you to achieve a perfect workflow in all areas of application.