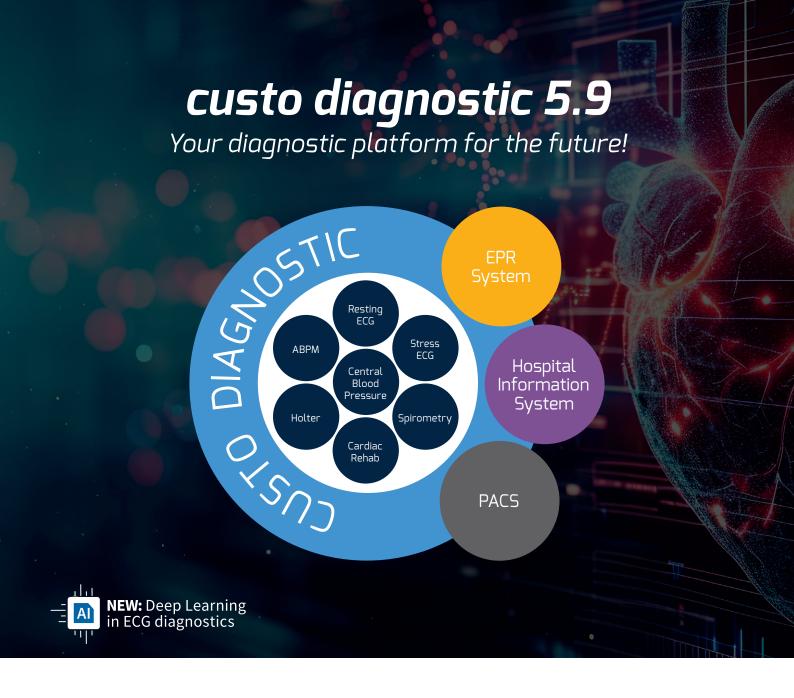

**Our MDR-certified custo diagnostic software platform** integrates the entire cardiopulmonary diagnostics in a standardized and modular interface. It enables you to achieve a perfect workflow in all areas of application.

## Our Highlights:

- Safe platform (64-bit-based) for cardiopulmonary diagnostics with MDR approval
- **NEW** Deep learning in ECG diagnostics: the validated neural network achieves a sensitivity/specificity of over 99/97 % for QRS and VES detection
- NEW ABPM module with hemodynamic phenotypes: cardiovascular parameters for precise detection of the causes of hypertension
- NEW Revised custo screen series (ABPM) with new bluetooth interface and pediatric mode
- **NEW** Stress ECG with extended Borg scale and new ischaemia index (Duke-Treadmill-Score)
- · Diagnostically valuable software features, e.g. sports ECG, central blood pressure with pulse wave analysis, AF diagnostics, GLI, etc.
- Consistent patient management and extensive search functions with integrated patient administration/database
- IT-based workflows with the latest server technology: location-independent, seamless, paperless and – NEW – now also touch-enabled with custo cardio touch
- · ECG management with DICOM-enabled ECG recorders
- Third-party devices can be integrated using standardized interfaces
- Easy data exchange with an authorization concept, even between different locations
- Certified IT security through compliance with the latest standards
- MDR-certified data protection
- Efficient and transparent workflows with time- and cost-saving reporting
- · Integrated operating manuals and support